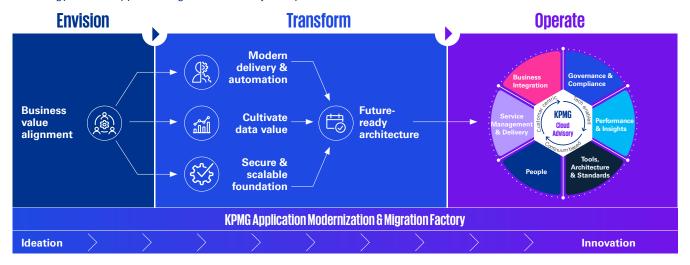

# Mature your cloud capabilities

KPMG deploys and matures cloud capabilities to help you realize the full value of your investment. Reigniting your cloud journey begins with 1 of 5 "on-ramps". While each "on-ramp" serves a distinct purpose, a successful cloud transformation requires solid implementations of each.

Business value alignment

Secure foundations

Unlock data value

Modern delivery and automation

Future-ready architecture

These key value drivers enable organizations to create market differentiation, foster greater innovation, and respond quickly to market change.

#### **Deliver speed to value**

There are many paths to achieving your cloud vision and roadmap. KPMG recognizes that not every journey is the same, so whether ClOs are starting out on their cloud journey or are somewhere in the middle of a cloud transformation we have the expertise and the capabilities to get it right. This streamlined approach drives speed and value.