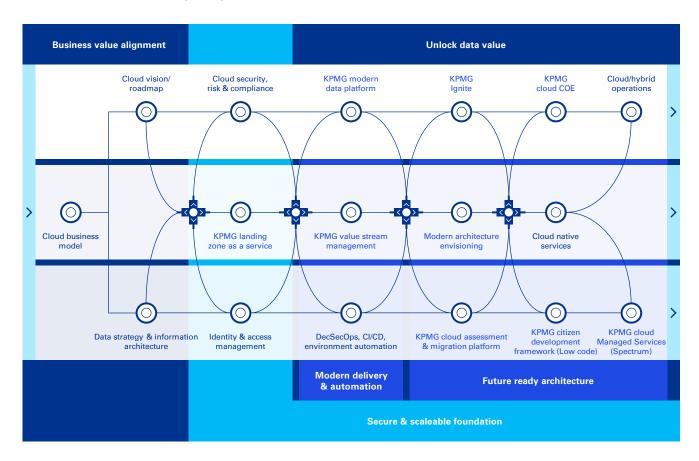

# Mature your cloud capabilities

KPMG deploys and matures cloud capabilities to help you realize the full value of your investment. Reigniting your cloud journey begins with 1 of 5 "on-ramps". While each "on-ramp" serves a distinct purpose, a successful cloud transformation requires solid implementations of each.

Business value alignment

Secure foundations

Unlock data value

Modern delivery and automation

Future-ready architecture

These key value drivers enable organizations to create market differentiation, foster greater innovation, and respond quickly to market change.