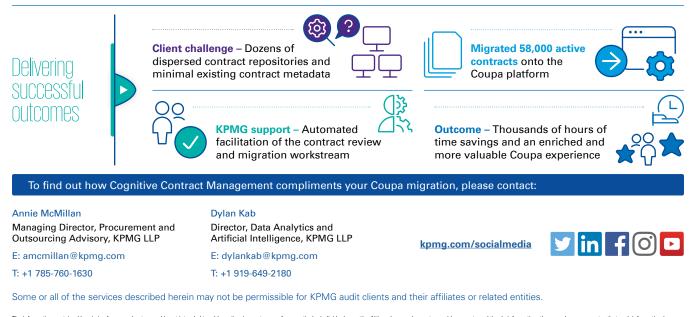

Contracts are typically stored in numerous locations, which is often one of the initial challenges as businesses prepare to migrate their contracts. Beyond locating and retrieving contracts, businesses often face the daunting task of capturing contractual information to enable key-functionality provided by Coupa. With these challenges in mind, businesses can choose to either conduct migration activities manually or leverage technology. While both options are feasible, technology will deliver greater process efficiencies, richer insights, and greater accuracy.

By bringing a team of industry, domain, technology, and Coupa specialists who understand the complexities and nuances of technology implementations and transformations, we help you navigate as well as accelerate achieving your procurement ambitions.

By making your contract data easily accessible, KPMG Cognitive Contract Management enhances your processes and delivers valuable operational efficiencies