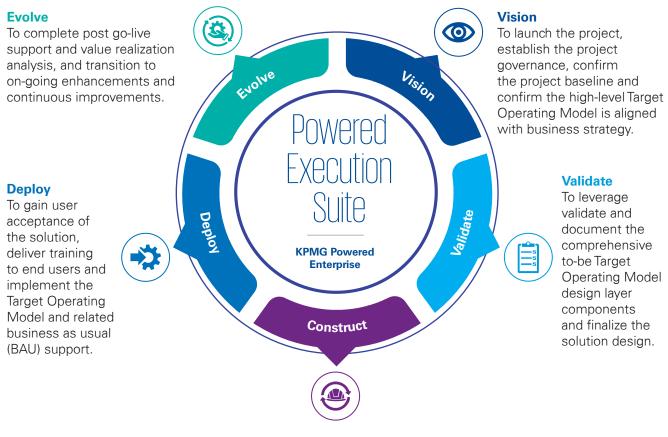

With KPMG Powered Enterprise, we support a Salesforce Net Zero Cloud implementation through an execution suite of integrated tools and methods, using an accelerated phased approach:

#### Construct

To build and test the technology solution and design layers of the Target Operating Model using an iterative testing process and prepare for user acceptance testing (UAT) and deployment.