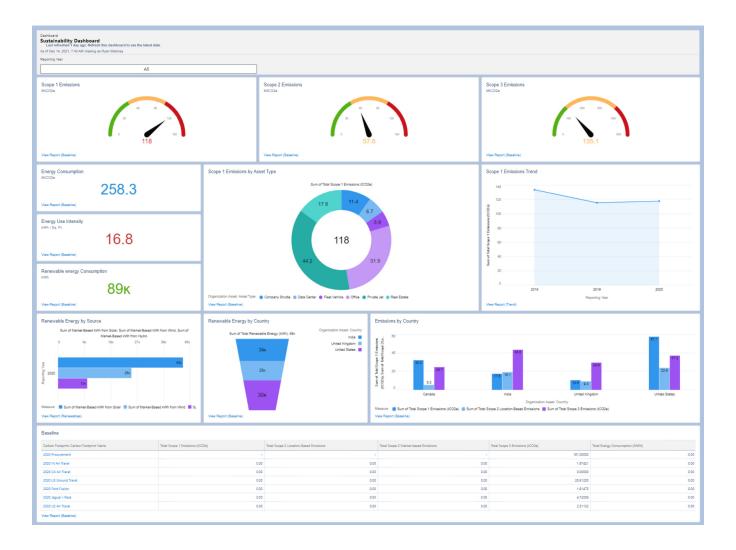

KPMG custom configured dashboard that enables users to track progress and key performance indicators, drill down by geography or other filters, compare data, and view trends over time